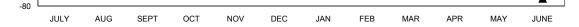

## District 14 P

Results as of: 3/31/2020

| DROPPED CLUBS: 0 | 20 CLUBS OF 40 ADDED 1 OR MORE<br>NEW MEMBERS | GENDER DISTRIBUTION               |              |     |
|------------------|-----------------------------------------------|-----------------------------------|--------------|-----|
|                  |                                               | MALE                              | 841 (75.63%) |     |
| DROPPED MEMBERS  |                                               | FEMALE                            | 271 (24.37%) |     |
|                  |                                               |                                   |              |     |
| DECEASED 18      | CLICK HERE FOR CUMULATIVE                     | TOTAL FAMILY UNIT MEMBERS 2       |              | 207 |
| CLUB CANCELLED 0 |                                               | FAMILY MEMBERS PAYING HALF DUES 1 |              | 105 |
| OTHER 40         |                                               |                                   |              | 100 |
| TOTAL 58         | _                                             |                                   |              |     |