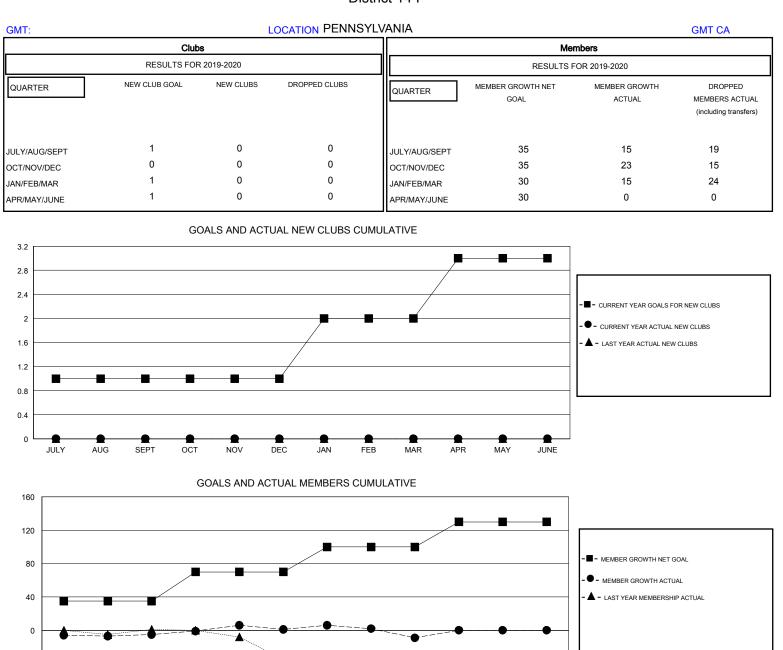

## District 14 P

Results as of: 3/31/2020

| DROPPED CLUBS: 0 | 20 CLUBS OF 40 ADDED 1 OR MORE<br>NEW MEMBERS | GENDER DISTRIBUTION               |              |     |
|------------------|-----------------------------------------------|-----------------------------------|--------------|-----|
|                  |                                               | MALE                              | 841 (75.63%) |     |
| DROPPED MEMBERS  |                                               | FEMALE                            | 271 (24.37%) |     |
|                  |                                               |                                   |              |     |
| DECEASED 18      | CLICK HERE FOR CUMULATIVE                     | TOTAL FAMILY UNIT MEMBERS 2       |              | 207 |
| CLUB CANCELLED 0 |                                               | FAMILY MEMBERS PAYING HALF DUES 1 |              | 105 |
| OTHER 40         |                                               |                                   |              | 100 |
| TOTAL 58         | _                                             |                                   |              |     |